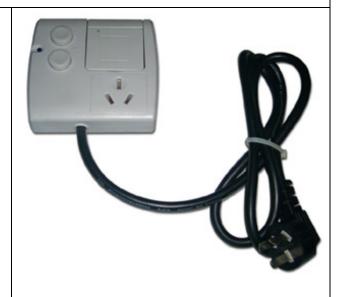

#### **Features and Functions:**

- Power saving
  Microwave sensor switch for power supply for
  home appliances
- Resistant to sunshine, wind and small animal movement
- Power off delay time is adjustable.
   Sensing area is adjustable.
   Universal power socket
   Easy to use

#### Operation principle:

It is a microwave sensor switch which controls power ON/OFF for home appliances. When a person enters the room, the microwave sensor detects human movement and it triggers the power ON. When a person leaves the room, the microwave sensor detects no human movement. After a period of time (delay time is adjustable), it triggers power OFF.

#### **Specification:**

Center frequency: 10.525GHz or 10.687GHz

• Input power: 110—240V

• Operating voltage ----- DC 6V ~ 20V

• Operation current: 1mA

• Power off delay time: 2-120minutes

Sensing distance: 1-15meters
Work temperature: -30 ~ +55°C